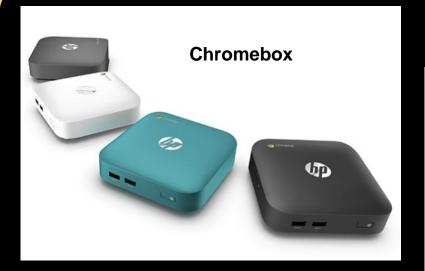

## Secrets of making



a solid computer!

Stew Bottorf, Tampa Bay Computer Society, Clearwater, FL

## **Chromebook misinformation**



## **Cloud-based services**







## new HP Chromebook release

## HP announces two new ultra-thin Chrombooks

Brief News by Swapnil Bhartiya - Sep 5, 2014



HP has announced two new ultra-thin Chromebooks – the 11-inch HP Chromebook and full-size 14-inch HP Chromebook.

## **Chromebox / Chromebase**





## **Chrome OS**

## Google

2011 Linux





## **Chrome browser**







## **Summary of Chromebook advantages:**

stateless operating system
purchase cost
boot speed
extended battery life
natural successor to nettop computers







#### Synchronize your mail, calendar and contacts

Find out how to setup Google Sync services for your desktop and mobile devices.

#### PC

Get Gmail and sync your Outlook calendar with Google.

#### Mac

Get Gmail and sync your iCal and Address Book with Google.

#### Linux

Get Gmail and sync your Calendar with Google.

#### Android

Sync Gmail, Calendar and Contacts with your phone.

### **Google Sync**

## Online Google cloud storage

15-30 Gb Online storage

(for storing anything)



## **Chrome Web Store**



Search the store

#### Apps

Popular

R