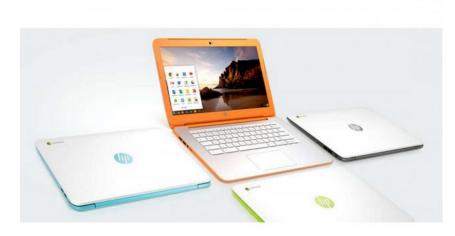

## new HP Chromebook release

## HP announces two new ultra-thin Chrombooks

Brief News by Swapnil Bhartiya - Sep 5, 2014

HP has announced two new ultra-thin Chromebooks – the 11-inch HP Chromebook and full-size 14-inch HP Chromebook.