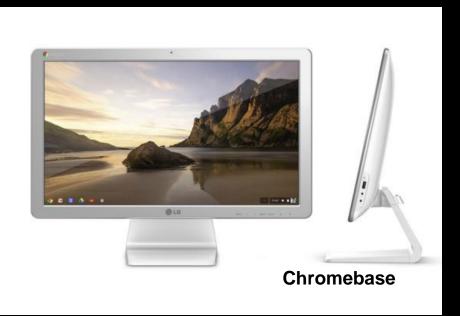

## Secrets of making



a solid computer!

Stew Bottorf, Tampa Bay Computer Society, Clearwater, FL

## **Chromebook misinformation**



## **Cloud-based services**







## new HP Chromebook release

## HP announces two new ultra-thin Chrombooks

Brief News by Swapnil Bhartiya - Sep 5, 2014



HP has announced two new ultra-thin Chromebooks – the 11-inch HP Chromebook and full-size 14-inch HP Chromebook.

## **Chromebox / Chromebase**





## **Chrome OS**

## Google

2011 Linux





## **Chrome browser**







## **Summary of Chromebook advantages:**

stateless operating system
purchase cost
boot speed
extended battery life
natural successor to nettop computers







#### Synchronize your mail, calendar and contacts

Find out how to setup Google Sync services for your desktop and mobile devices.

#### PC

Get Gmail and sync your Outlook calendar with Google.

#### Mac

Get Gmail and sync your iCal and Address Book with Google.

#### Linux

Get Gmail and sync your Calendar with Google.

#### Android

Sync Gmail, Calendar and Contacts with your phone.

### **Google Sync**

## Online Google cloud storage

15-30 Gb Online storage

(for storing anything)



## **Chrome Web Store**



Search the store

#### Apps

Popular

Rec