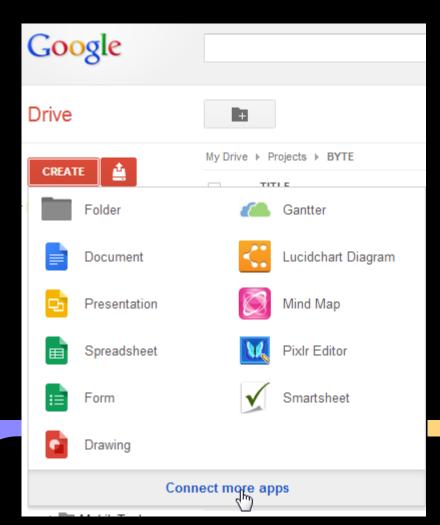

e Calendar will give you **read-only access** to your calendars when there is no internet connection.

This feature will download your events onto this computer. Please make sure you are not using a public or shared computer.

You will need Gears for offline access, and the installer will restart your browser.

Learn more

Get Gears now

Cancel



# **Enable:** offline editing

## **Google Docs/ Drive**

#### Drive





▶ My Drive

Shared with me

Starred

Recent

Less ▲

Activity

#### Offline Docs

All items

Bin

Owner, type, more »

Download Google Drive



#### Get stuff done offline

#### 1. Enable offline editing

Google Documents and Google Spreadsheets will be saved to this computer. Learn more

If you're using a public or shared computer, don't use this feature.

Enable Offline



Shows all installed Google Drive Apps.

**Google Drive: Create** 



### **Drive Main Window**

# Other apps I have currently installed.







Google Cloud Print







```
Welcome to crosh, the ChromeOS developer shell.

If you got here by mistake, don't panic! Just close this tab and carry

Type 'help' for a list of commands.

crosh> ■
```

```
connect

    connect

dynamic-forward port - dynamic socks proxy (-D)
forward port:host:port

    static port forward (-L)

help
                             - this
host <hostname> - remote hostname
key <file>
                             - sets private key to use (-i)
                             - don't execute command (-N)
nocmd

    port on remote host (-p)

|port <num>
server-alive-interval <num> - set ServerAliveInterval option
exit