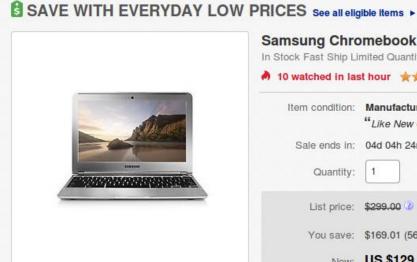

Mouse over image to zoom

Samsung Chromebook XE303C12-A01US 2GB 16GB SSD 11.6" Bluetooth Chrome OS Dual

In Stock Fast Ship Limited Quantity Buy with Confidence

♦ 10 watched in last hour ★★★★★ 119 product reviews

Item condition: Manufacturer refurbished

"Like New Condition Factory Refurbished"

Sale ends in: 04d 04h 24m

Limited quantity available / 354 sold in 24 hours Quantity:

List price: \$299.00 3

You save: \$169.01 (56% off)

Now: US \$129.99

**Buy It Now** 

Add to cart

Found online: 02/12/2015

Add to watch lis

\$129.99