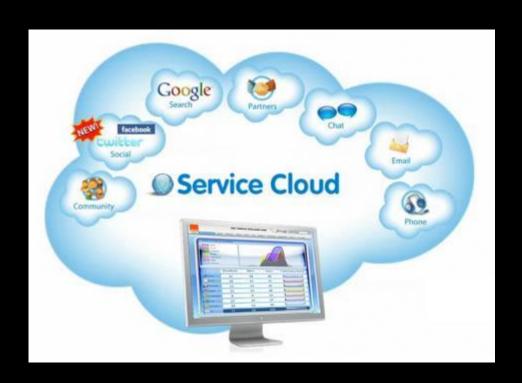

## Secrets of making



a solid computer!

Stew Bottorf, Tampa Bay Computer Society, Clearwater, FL

## **Chromebook misinformation**



## **Cloud-based services**







## new HP Chromebook release

## HP announces two new ultra-thin Chrombooks

Brief News by Swapnil Bhartiya - Sep 5, 2014



HP has announced two new ultra-thin Chromebooks – the 11-inch HP Chromebook and full-size 14-inch HP Chromebook.

## **Chromebox / Chromebase**





## **Chrome OS**

## Google

2011 Linux





## **Chrome browser**







## **Summary of Chromebook advantages:**

stateless operating system
purchase cost
boot speed
extended battery life
natural successor to nettop computers







#### Synchronize your mail, calendar and contacts

Find out how to setup Google Sync services for your desktop and mobile devices.

#### PC

Get Gmail and sync your Outlook calendar with Google.

#### Mac

Get Gmail and sync your iCal and Address Book with Google.

#### Linux

Get Gma